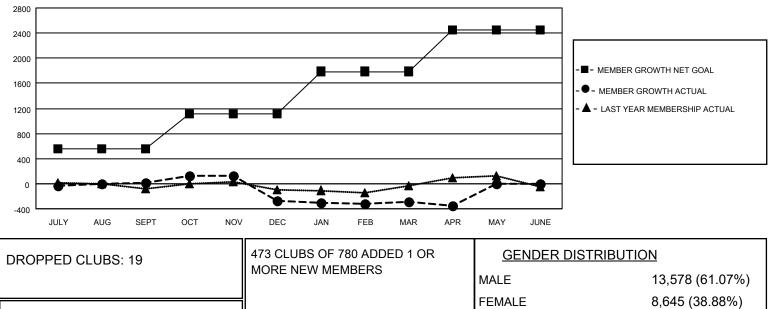

## LOCATION: TEXAS

| Clubs                 |               |           |               | Members               |                           |                         |                                                    |
|-----------------------|---------------|-----------|---------------|-----------------------|---------------------------|-------------------------|----------------------------------------------------|
| RESULTS FOR 2022-2023 |               |           |               | RESULTS FOR 2022-2023 |                           |                         |                                                    |
| QUARTER               | NEW CLUB GOAL | NEW CLUBS | DROPPED CLUBS | QUARTER               | MEMBER GROWTH NET<br>GOAL | MEMBER GROWTH<br>ACTUAL | DROPPED<br>MEMBERS ACTUAL<br>(including transfers) |
| JULY/AUG/SEPT         | 7             | 2         | 6             | JULY/AUG/SE           | PT 559                    | 906                     | 784                                                |
| OCT/NOV/DEC           | 11            | 2         | 9             | OCT/NOV/DE            | C 551                     | 726                     | 937                                                |
| JAN/FEB/MAR           | 11            | 1         | 3             | JAN/FEB/MAF           | g 679                     | 711                     | 663                                                |
| APR/MAY/JUNE          | 17            | 0         | 1             | APR/MAY/JUN           | NE 661                    | 269                     | 306                                                |